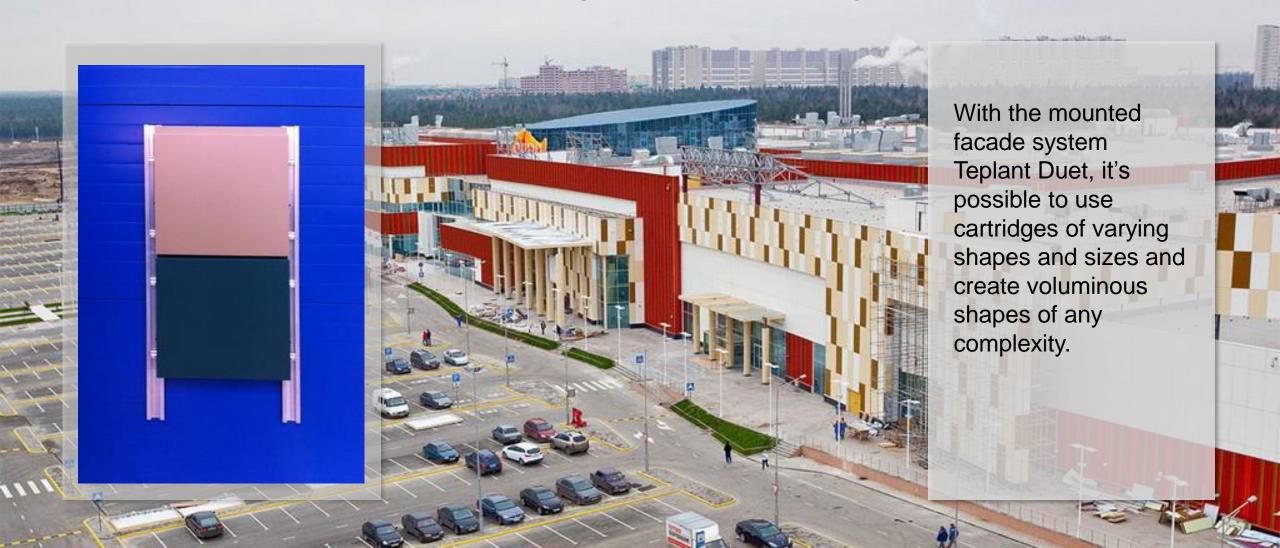

mplexes
- sports complexes
- shopping malls
- car showrooms

## **TEPLANT-UNIVERSAL**

to build wide variety of facilities

#### **CHARACTERISTICS**

Metal gauge

0,5-0,7 mm

Density of insulation

up to 110 kg/m<sup>3</sup>





#### USE

- refrigerated rooms
- warehouses
- agricultural buildings
- showrooms
- gas stations
- administration and amenity buildings
- logistics complexes

### **TEPLANT-OPTIMA**

for general-type service facilities and internal partitions



#### **CHARACTERISTICS**

Metal gauge

0,4-0,7 mm

Density of insulation

 $90 \text{ kg/m}^3$ 



#### USE

- internal partitions
- administration and amenity buildings
- showrooms
- gas stations
- warehouses
- refrigerated rooms
- agricultural buildings



# TEPLANT-DUET

to decorate building facades and entrance groups



### VATTA RUS

Insulation based on basalt fiber





#### **OUR ADVANTAGES**

# **PRODUCTS**

### **Teplant**



Panels up to 14 m in lengths



Lamellas 2 m in lengths



Customised color solutions and unique coatings



Extra options to decorate facades



Corner panels



Panels with Shadow locking-technology



Pannels with Z-locks



Panels with lock "Secret fix »



Panels up to 300 mm thick



defined in the standard GOST

#### **OUR ADVANTAGES**

### **Teplant**

## TECHNOLOGIES & SERVICE











Complete production cycle

5 year warranty

Quality management system

Personal technical solutions

Supervised installation

#### In Russia and abroad

190000 facilities

have been built with the help of Teplant













The media center of «MegaFon» (Sochi)







#### **TEPLANT