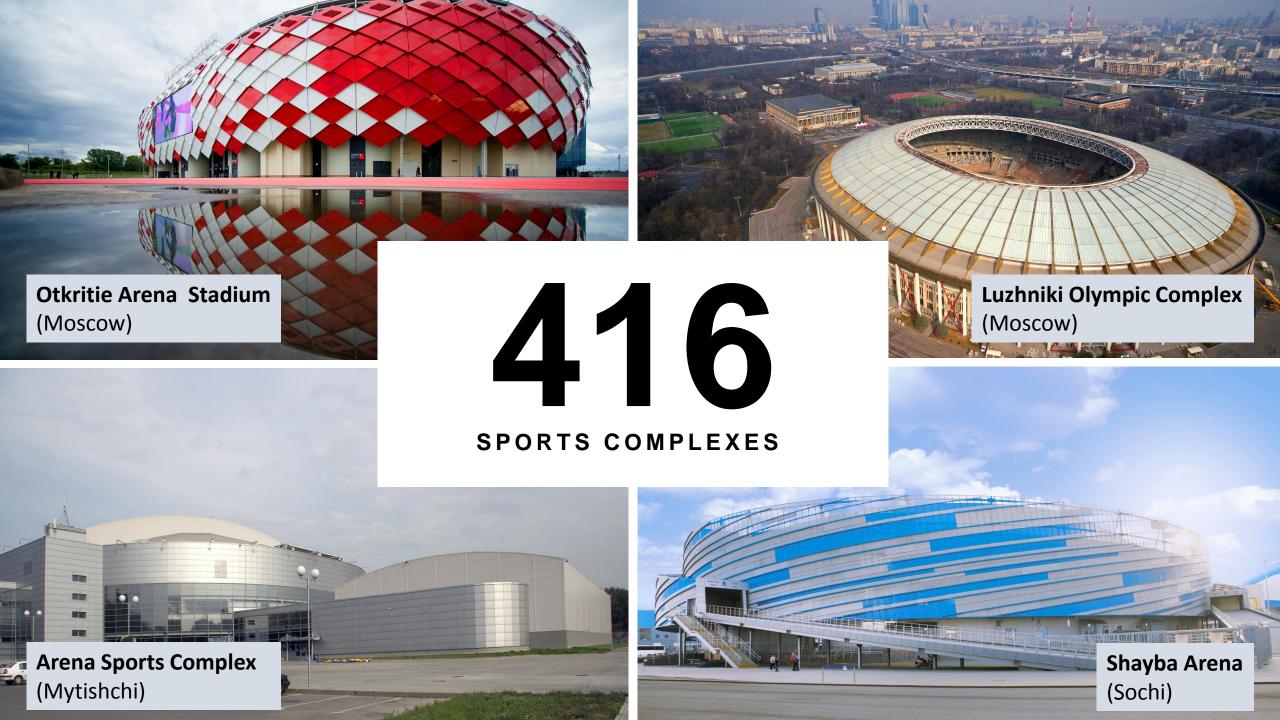

#### USE

- industrial buildings
- logistic complexes
- sports complexes
- shopping malls
- car showrooms