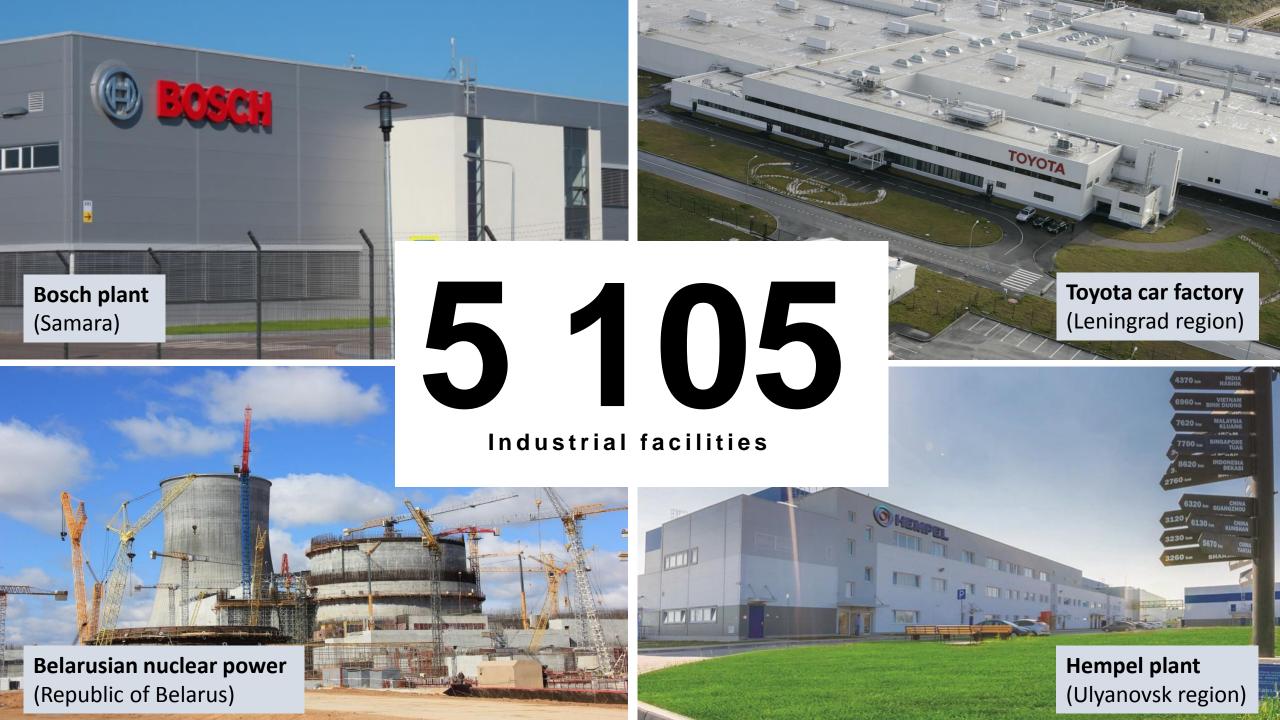

#### In Russia and abroad

190000 facilities

have been built with the help of Teplant

The media center of «MegaFon» (Sochi)