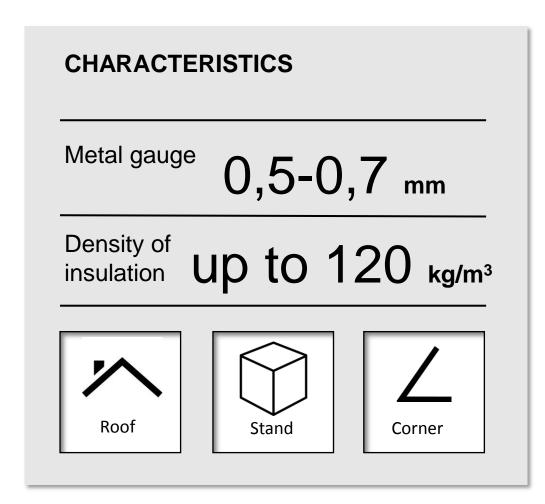

### **TEPLANT-OPTIMA**

for general-type service facilities and internal partitions

#### **CHARACTERISTICS**

Metal gauge

0,4-0,7 mm

Density of insulation

 $90 \text{ kg/m}^3$ 