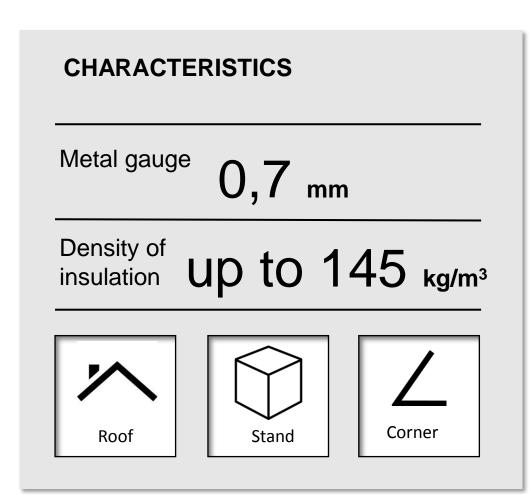

## **TEPLANT-UNIVERSAL**

to build wide variety of facilities

#### **CHARACTERISTICS**

Metal gauge

0,5-0,7 mm

Density of insulation

up to 110 kg/m<sup>3</sup>