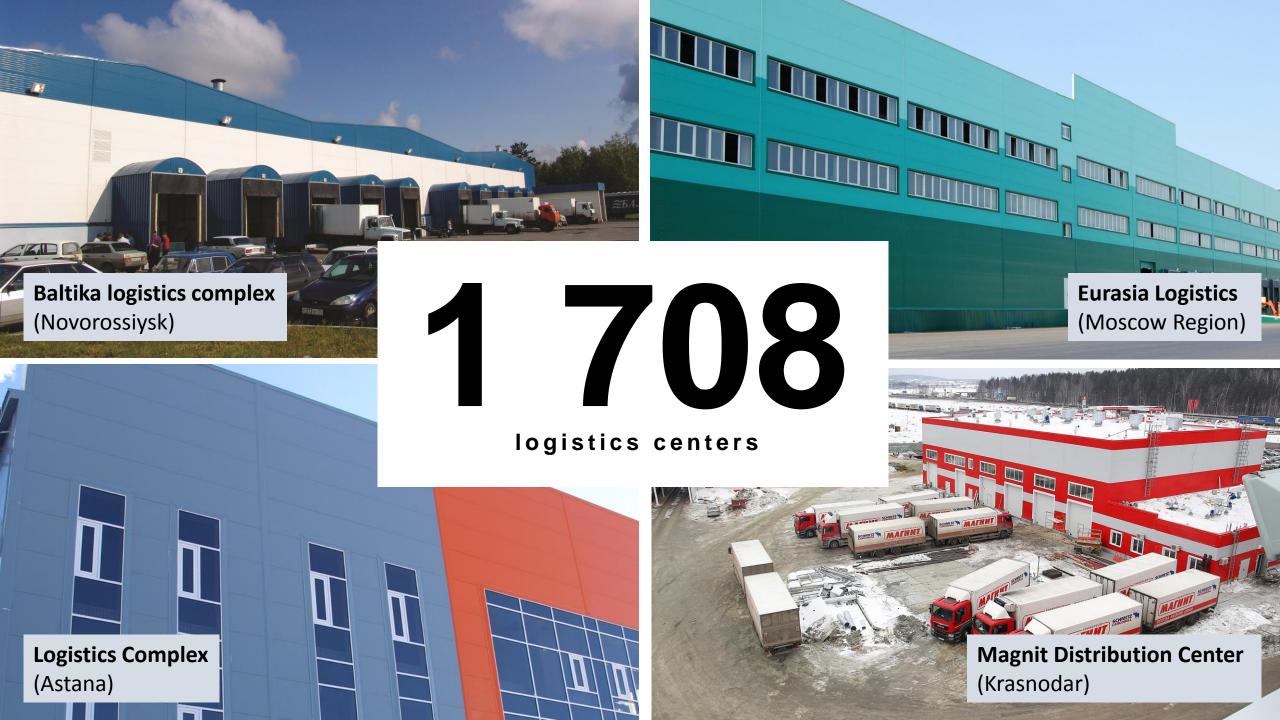

#### USE

- industrial buildings
- logistic complexes
- sports complexes
- shopping malls
- car showrooms

#### USE

- refrigerated rooms
- warehouses
- agricultural buildings
- showrooms
- gas stations
- administration and amenity buildings
- logistics complexes