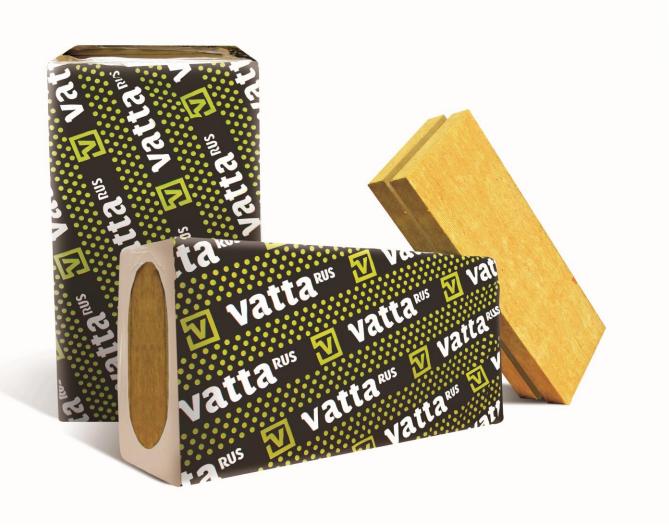

howrooms

## **TEPLANT-UNIVERSAL**

to build wide variety of facilities

#### **CHARACTERISTICS**

Metal gauge

0,5-0,7 mm

Density of insulation

up to 110 kg/m<sup>3</sup>





#### USE

- refrigerated rooms
- warehouses
- agricultural buildings
- showrooms
- gas stations
- administration and amenity buildings
- logistics complexes

### **TEPLANT-OPTIMA**

for general-type service facilities and internal partitions



#### **CHARACTERISTICS**

Metal gauge

0,4-0,7 mm

Density of insulation

 $90 \text{ kg/m}^3$ 



#### USE

- internal partitions
- administration and amenity buildings
- showrooms
- gas stations
- warehouses
- refrigerated rooms
- agricultural buildings



# TEPLANT-DUET

to decorate building facades and entrance groups



### VATTA RUS

Insulation based on basalt fiber





#### **OUR ADVANTAGES**

# **PRODUCTS**

### **Teplant**



Panels up to 14 m in lengths



Lamellas 2 m in lengths



Customised color solutions and unique coatings



Extra options to decorate facades



Corner panels



Panels with Shadow locking-technology



Pannels with Z-locks



Panels with lock "Secret fix »



Panels up to 300 mm thick



defined in the standard GOST

#### **OUR ADVANTAGES**

### **Teplant**

## TECHNOLOGIES & SERVICE











Complete production cycle

5 year warranty

Quality management system

Personal technical solutions

Supervised installation

#### In Russia and abroad

190000 facilities

have been built with the help of Teplant













The media center of «MegaFon» (Sochi)







#### **TEPLANT** in Trade Associations



**RUMSS** 

Russian Uni