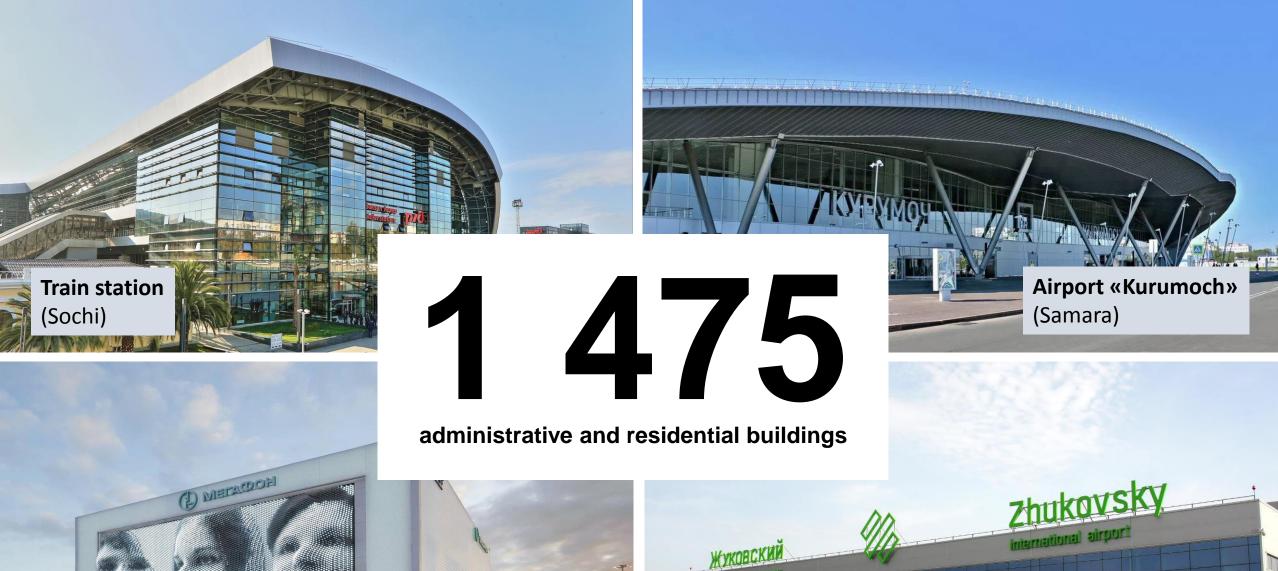

#### In Russia and abroad

190000 facilities

have been built with the help of Teplant

The media center of «MegaFon» (Sochi)