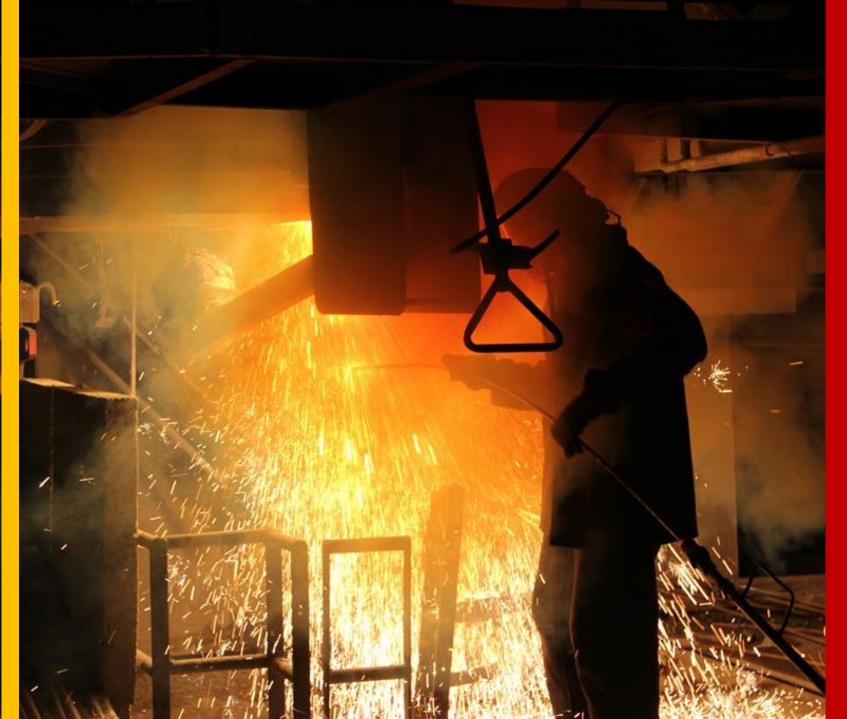

# 2 lines

of mineral wool production

"Gamma Meccanica S.R.L" and "STMtenova" (Italy)