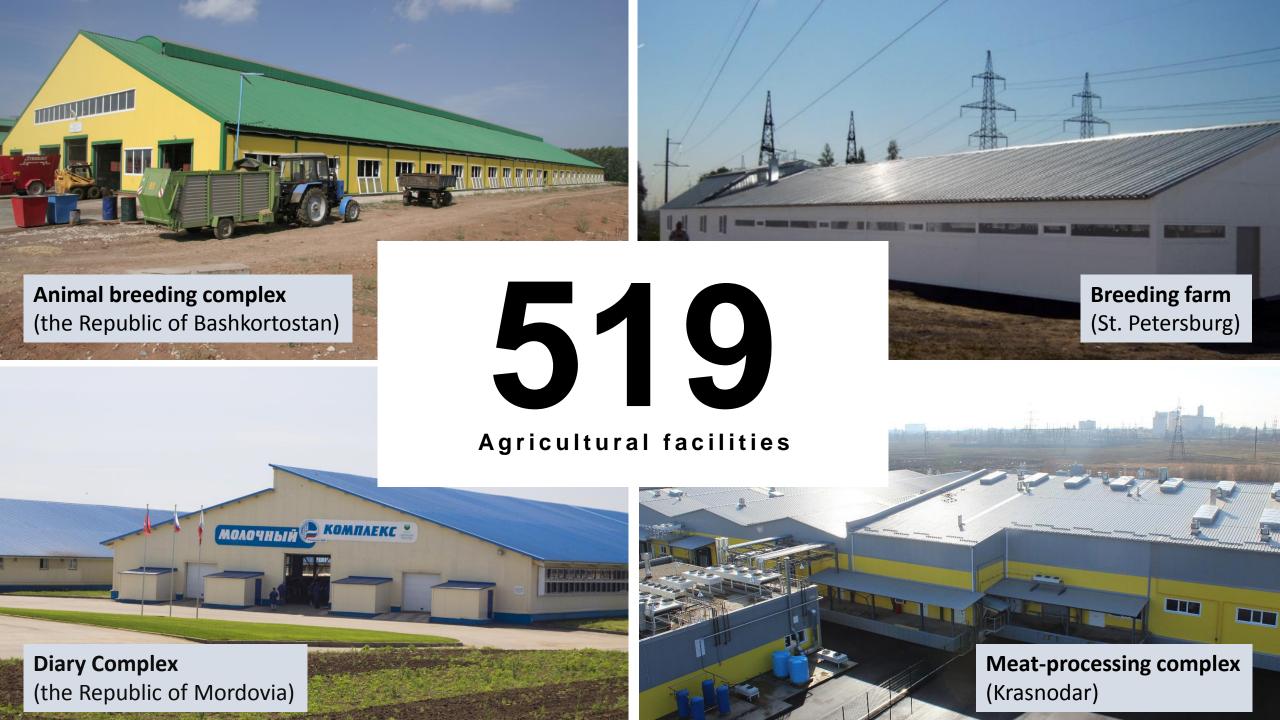

#### USE

- refrigerated rooms
- warehouses
- agricultural buildings
- showrooms
- gas stations
- administration and amenity buildings
- logistics complexes

#### USE

- internal partitions
- administration and amenity buildings
- showrooms
- gas stations
- warehouses
- refrigerated rooms
- agricultural buildings